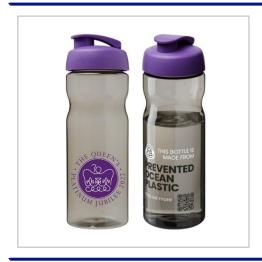

## **H2O** Active® Eco Base 650 Ml Flip Lid Sport Bottle

SINGLE-WALL SPORT BOTTLE WITH ERGONOMIC DESIGN.
BOTTLE IS MADE FROM PREVENTED OCEAN PLASTIC. PLASTIC
IS COLLECTED WITHIN 50 KM OF AN OCEAN COASTLINE OR
MAJOR WATERWAY THAT FEEDS INTO THE OCEAN. THIS IS
THEN SORTED AND TRANSFORMED INTO HIGH QUALITY, FOODSAFE RECYCLED PLASTIC. FEATURES A SPILL-PROOF LID WITH
FLIP TOP, AVAILABLE IN MULTIPLE COLOURS. THE BLACK LID IS
MADE FROM IN-HOUSE PRE-CONSUMER RECYCLED PLASTIC.
VOLUME CAPACITY IS 650 ML. MIX AND MATCH COLOURS TO
CREATE YOUR PERFECT BOTTLE.