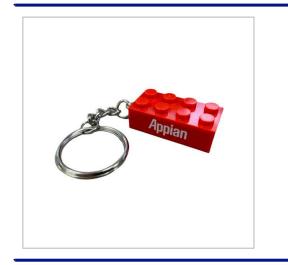

## **Building Brick Keyring**

BUILDING BRICK KEYRING IS A GREAT NOVELTY KEYRING THAT CAN BE BUILT UP TOGETHERCHOICE OF 15 STANDARD COLOURSSPLIT RING AND CHAIN FITMENTMINIMUM JUST 100PCS

| MATERIAL               | Plastic                                |
|------------------------|----------------------------------------|
| FITTING                | Split ring and chain                   |
| BRANDING METHOD        | 1 colour print                         |
| COLOURS                | 15 Standard colours                    |
| SIZE                   | 32mm x 16mm x 11mm                     |
| PRINT AREA             | 25mm x 7mm                             |
| UNIT WEIGHT            | 0.006kg                                |
| MOQ                    | 100                                    |
| PACKING                | Individually poly bagged               |
| CARTON QUANTITY        | 1000pcs                                |
| CARTON WEIGHT          | 6kg                                    |
| CARTON DIMENSIONS      | 43x22x28cm                             |
| ARTWORK                | Required in any vectorised file format |
| PRODUCTION PROOF       | Visuals supplied within 24 hours       |
| PRE PRODUCTION SAMPLE  | Approx 2 weeks from artwork approval   |
| BULK TURNAROUND        | Approx 4 weeks from artwork approval   |
| COMMODITY CODE         | 3926909090                             |
| COUNTRY OF MANUFACTURE | China                                  |