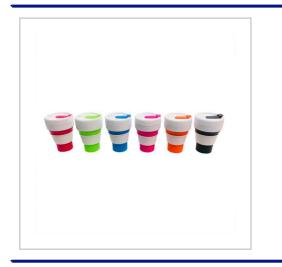

THE COLLAPSIBLE CUP IS THE ALTERNATIVE FOR A DISPOSABLE CUP FOR USE AT HOME, AT WORK OR ON THE GO!A BRANDABLE GRIP IS SUPPLIED AS STANDARD MEANING THAT YOU CAN USE THE COLLAPSIBLE CUP FOR BOTH HOT AND COLD DRINKS.SIMPLE USE, COLLAPSE AND STORE AWAY FOR FUTURE USE.

| BRANDING METHOD        | Printed                                                         |
|------------------------|-----------------------------------------------------------------|
| MATERIAL               | Silicone + PP                                                   |
| COLOURS                | Orange, Blue, Black, Red, Green & Pink<br>with White Lid & Grip |
| SIZE                   | 12.5cm in Height (5cm when Folded)                              |
| CAPACITY               | 355ml                                                           |
| PRINT AREA             | 30mm x 30mm on Grip                                             |
| UNIT WEIGHT            | 0.14kg                                                          |
| MOQ                    | 100                                                             |
| PACKING                | Poly Bagged                                                     |
| CARTON QUANTITY        | 100pcs                                                          |
| CARTON WEIGHT          | 14kg                                                            |
| CARTON DIMENSIONS      | 45x40x35cm                                                      |
| ARTWORK                | Required in any vectorised file format                          |
| PRODUCTION PROOF       | Visuals supplied within 24 hours                                |
| PRE PRODUCTION SAMPLE  | Approx 2 weeks from artwork approval                            |
| BULK TURNAROUND        | Approx 3-5 weeks from artwork approval                          |
| COMMODITY CODE         | 3924100000                                                      |
| COUNTRY OF MANUFACTURE | China                                                           |