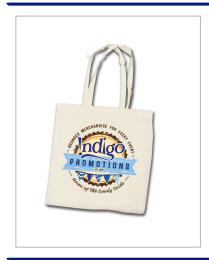

## **Sandale 5oz Natural Cotton Bag**

CHOOSE FROM LONG OR SHORT HANDLES ON OUR BEST SELLING UNBLEACHED NATURAL COTTON TOTE/SHOPPER/CONFERENCE BAG. PRODUCT SIZE: 380MM X 420MM SPORTING A LARGE PRINT AREA FOR YOUR LOGO & DESIGN.