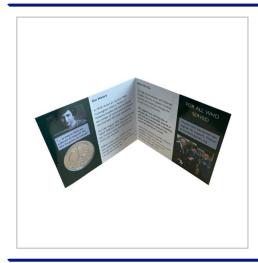

## **Commemorative Coin & Presenter Card.**

PERFECT FOR MANY OCCASIONS THESE PREMIUM GIFTS ARE SURE TO CREATE A LASTING IMPRESSION. OUR BESPOKE PRESENTERS OPEN UP PROVIDING 4 SIDES FOR PERSONALISATION. COIN SIZE: 45MM DIAMETER, MADE FROM A 3MM THICK ZINC ALLOY, PLATING IN GOLD, SILVER NICKEL OR COPPER FINISH. EACH SIDE OF THE COIN IS INJECTION MOULDED FOR MAXIMUM BRANDING. THE COIN IS ENCAPSULATED INTO A CARD PRESENTER WHICH IS BRANDED IN FULL COLOUR (FOLDED SIZE 105X140MM). LEAD TIME APPROXIMATELY 3 WEEKS FROM ARTWORK/SAMPLE APPROVAL (ACTUAL DELIVERY DATE WILL BE CONFIRMED ON APPROVAL OF ARTWORK/SAMPLE).

| BRANDING METHOD       | Full Colour Print & Injection Moulded              |
|-----------------------|----------------------------------------------------|
| MATERIAL              | Zinc Alloy                                         |
| COLOURS               | Gold, Silver, Nickel, Copper                       |
| SIZE                  | 45mm Dia Coin - 105mm x 140mm<br>Presentation Card |
| PRINT AREA            | Full Card + Bespoke Coin                           |
| MOQ                   | 300                                                |
| ARTWORK               | Required in any vectorised file format             |
| PRODUCTION PROOF      | Visuals supplied within 24 hours                   |
| PRE PRODUCTION SAMPLE | Approx 2 weeks from artwork approval               |