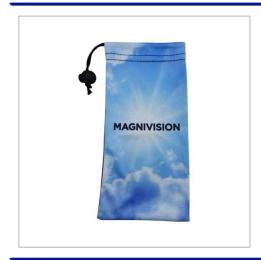

## **Microfiber Mobile Phone Pouch**

MICROFIBER PHONE POUCHES ARE LIGHTWEIGHT, SOFT, AND DURABLE CASES DESIGNED TO PROTECT YOUR SMARTPHONE FROM SCRATCHES, DUST, AND MINOR IMPACTS. MADE FROM HIGH-QUALITY MICROFIBER MATERIAL, THESE POUCHES PROVIDE A GENTLE YET EFFECTIVE SHIELD, ENSURING YOUR DEVICE REMAINS PRISTINE. THE MICROFIBER FABRIC ALSO DOUBLES AS A SCREEN-CLEANING SURFACE, EFFORTLESSLY REMOVING SMUDGES AND FINGERPRINTS.THESE POUCHES ARE COMPACT, EASY TO CARRY, AND SUITABLE FOR A VARIETY OF PHONE SIZES. WITH DRAWSTRING CLOSURES OR SNUG FITS, THEY KEEP YOUR PHONE SECURE WHILE OFFERING EASY ACCESS. PERFECT FOR EVERYDAY USE, TRAVEL, OR STORAGE, MICROFIBER PHONE POUCHES COMBINE FUNCTIONALITY WITH STYLE TO SAFEGUARD YOUR DEVICE IN A SLEEK AND MINIMALISTIC WAY.