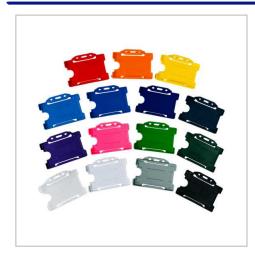

## **Plain Rigid Cardholders**

A RIGID CARDHOLDER THAT CAN BE EITHER BIO-DEGRADABLE AND RECYCLABLE. KEEP YOUR CARDS SECURE WHILE REDUCING ENVIRONMENTAL IMPACT. PANTONE MATCHED AS STANDARD ON ANY QUANTITY!AVAILABLE IN BOTH LANDSCAPE AND PORTRAIT.