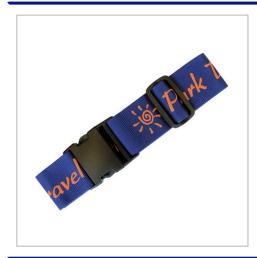

## **Printed Luggage Straps**

OUR PRINTED POLYESTER LUGGAGE STRAPS ARE SUPPLIED WITH A PLASTIC BUCKLE AND ADJUSTER.SUITABLE FOR MOST SUITCASES. PANTONE MATCHED WEBBING AT NO EXTRA COST.

| MATERIAL               | Polyester                              |
|------------------------|----------------------------------------|
| FITTING                | Plastic buckle & adjuster              |
| BRANDING METHOD        | Screen print / Dye Sublimation         |
| COLOURS                | Pantone matched                        |
| SIZE                   | 50mm wide x 1800mm long                |
| PRINT AREA             | 40mm high x 1700mm                     |
| UNIT WEIGHT            | 0.013kg                                |
| MOQ                    | 100                                    |
| PACKING                | Individually poly bagged               |
| CARTON QUANTITY        | 160pcs                                 |
| CARTON WEIGHT          | 13.5kg                                 |
| CARTON DIMENSIONS      | 50x30x30cm                             |
| ARTWORK                | Required in any vectorised file format |
| PRODUCTION PROOF       | Visuals supplied within 24 hours       |
| PRE PRODUCTION SAMPLE  | Approx 2 weeks from artwork approval   |
| BULK TURNAROUND        | Approx 3 weeks from artwork approval   |
| COMMODITY CODE         | 6307909899                             |
| COUNTRY OF MANUFACTURE | China                                  |