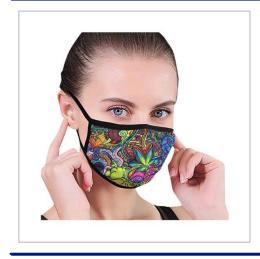

## **Printed Face Mask**

PRINTED FACE MASK CAN BE BRANDED FULL COLOUR AS STANDARD. AVAILABLE IN 2 SIZES. AVAILABLE IN BLACK & WHITE. LEAD TIME OF JUST 3 WEEKS. MOQ OF 100PCS.

|                        | -                                                                                                         |
|------------------------|-----------------------------------------------------------------------------------------------------------|
| BRANDING METHOD        | Dye Sublimated                                                                                            |
| MATERIAL               | Viscose 180gsm (Washable at 60 degrees)                                                                   |
| SIZE                   | 12.5cm x 17.5cm - Standard. Larger size<br>of 21.5x13.5cm available for an<br>additional 5p on unit cost. |
| COLOUR                 | Black or White                                                                                            |
| PRINT                  | Full colour all over                                                                                      |
| PRINT AREA             | All Over                                                                                                  |
| UNIT WEIGHT            | 0.013kg                                                                                                   |
| MOQ                    | 100                                                                                                       |
| PACKING                | Individually Poly Bagged                                                                                  |
| CARTON QUANTITY        | 900pcs                                                                                                    |
| CARTON WEIGHT          | 12kg                                                                                                      |
| CARTON DIMENSIONS      | 53x29x37cm                                                                                                |
| ARTWORK                | Required in any vectorised file format                                                                    |
| PRODUCTION PROOF       | Visuals supplied within 24 hours                                                                          |
| PRE PRODUCTION SAMPLE  | Approx 2 weeks from artwork approval                                                                      |
| BULK TURNAROUND        | Approx 3 weeks from artwork approval                                                                      |
| COMMODITY CODE         | 6117809000                                                                                                |
| COUNTRY OF MANUFACTURE | China                                                                                                     |