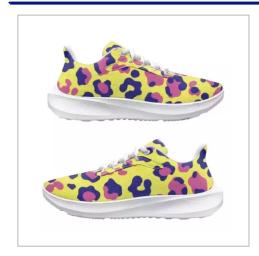

## **Printed Trainers**

STEP UP YOUR STYLE WITH OUR PRINTED TRAINERS!DESIGNED FOR THOSE WHO DARE TO STAND OUT, THESE TRAINERS COMBINE YOUR BRAND LOGO WITH SLEEK LINES AND DURABLE COMFORT.THESE TRAINERS OFFER AN UNBEATABLE BLEND OF FORM AND FUNCTION. THE PERFECT ADDITION TO ANY CASUAL LOOK.WITH A CUSHIONED SOLE AND BREATHABLE FABRIC, THEY'RE AS COMFORTABLE AS THEY ARE STYLISH, READY TO TAKE YOU FROM YOUR DAILY ADVENTURES TO A NIGHT OUT IN EFFORTLESS STYLE.