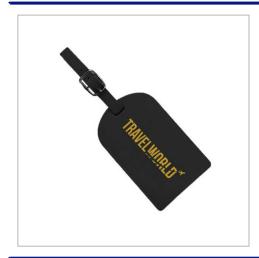

## **PU Leather Luggage Tag**

UPGRADE YOUR TRAVEL ACCESSORIES WITH OUR ELEGANT LEATHERETTE LUGGAGE TAG. IT COMBINES TIMELESS STYLE WITH DURABLE FUNCTIONALITY, ENSURING YOUR LUGGAGE STANDS OUT WHILE STAYING SECURE ON YOUR JOURNEYS.

| BRANDING METHOD        | Silk Print                                                                     |
|------------------------|--------------------------------------------------------------------------------|
| FITTING                | Leatherette Strap with Adjuster                                                |
| MATERIAL               | PU                                                                             |
| COLOURS                | Black, Blue, Brown, Grey, Light Blue,<br>Lilac, Navy, Pink, Red, Yellow, White |
| SIZE                   | 110mm x 70mm                                                                   |
| PRINT AREA             | 80mm x 50mm                                                                    |
| UNIT WEIGHT            | 0.018kg                                                                        |
| MOQ                    | 100                                                                            |
| PACKING                | Individually Poly Bagged                                                       |
| CARTON QUANTITY        | 1000pcs                                                                        |
| CARTON WEIGHT          | 18kg                                                                           |
| CARTON DIMENSIONS      | 49x36x46cm                                                                     |
| ARTWORK                | Required in any vectorised file format                                         |
| PRODUCTION PROOF       | Visuals supplied within 24 hours                                               |
| PRE PRODUCTION SAMPLE  | Approx 2 weeks from artwork approval                                           |
| BULK TURNAROUND        | Approx 3 weeks from artwork approval                                           |
| COMMODITY CODE         | 3926909090                                                                     |
| COUNTRY OF MANUFACTURE | China                                                                          |