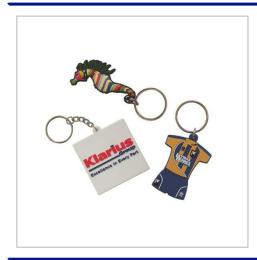

## **PVC Keyrings**

MOULDED PVC KEYRINGS ARE A FLEXIBLE, FUNKY AND BOLD WAY TO PROMOTE YOUR BRAND. THE ABILITY TO ACHIEVE MULTIPLE LEVELS MAKES THESE A POPULAR CHOICE. PANTONE MATCHED COLOURS. CHOICE OF FITMENTS.