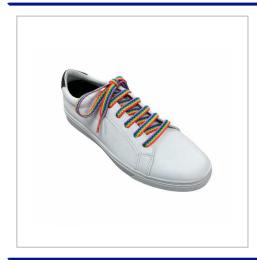

## **Rainbow Shoelaces**

SHOW OFF YOUR COLOURS WITH OUR RAINBOW LACES.MOQ OF JUST 100 PAIRS.

| MATERIAL               | Polyester                              |
|------------------------|----------------------------------------|
| COLOURS                | Rainbow                                |
| SIZE                   | 120cm length x 8mm wide                |
| UNIT WEIGHT            | 0.02kg                                 |
| MOQ                    | 100                                    |
| PACKING                | Bulk Packed (50 pairs per pack)        |
| CARTON QUANTITY        | 1000 pairs                             |
| CARTON WEIGHT          | 20kg                                   |
| CARTON DIMENSIONS      | 45x35x30cm                             |
| ARTWORK                | Required in any vectorised file format |
| PRODUCTION PROOF       | Visuals supplied within 24 hours       |
| PRE PRODUCTION SAMPLE  | Approx 2 weeks from artwork approval   |
| BULK TURNAROUND        | Approx 3 weeks from artwork approval   |
| COMMODITY CODE         | 5609000000                             |
| COUNTRY OF MANUFACTURE | China                                  |