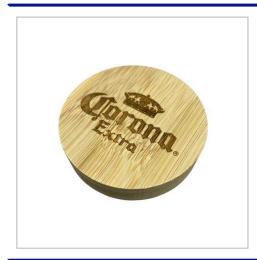

## **Bamboo Bottle Opener With Fridge Magnet**

THE BAMBOO BOTTLE OPENERS COME WITH 2 MAGNETS AS STANDARD ALLOWING THESE TO BE PUT ONTO ANY MAGNETIC SURFACE.INDIVIDUAL LASER ENGRAVED NAMES & BIODEGRADABLE BAG PACKING IS AVAILABLE FOR AN ADDITIONAL COST.LEAD TIMES ARE FROM JUST 12 DAYS AS STANDARD.

| SIZE                   | 65mm diameter - 15mm thickness         |
|------------------------|----------------------------------------|
| MATERIAL               | Bamboo                                 |
| FITTING                | Metal Opener with fridge magnet        |
| BRANDING METHOD        | Laser engraved                         |
| PRINT AREA             | 60mm diameter                          |
| UNIT WEIGHT            | 0.042kg                                |
| MOQ                    | 10                                     |
| PACKING                | Bulk packed                            |
| CARTON QUANTITY        | 500pcs                                 |
| CARTON WEIGHT          | 21kg                                   |
| CARTON DIMENSIONS      | 40x30x30cm                             |
| ARTWORK                | Required in any vectorised file format |
| PRODUCTION PROOF       | Visuals supplied within 24 hours       |
| PRE PRODUCTION SAMPLE  | Approx 2 days from artwork approval    |
| BULK TURNAROUND        | Approx 12 days from artwork approval   |
| COMMODITY CODE         | 8205510000                             |
| COUNTRY OF MANUFACTURE | China                                  |
| DISCLAIMER             | Magnets only work with Iron material   |